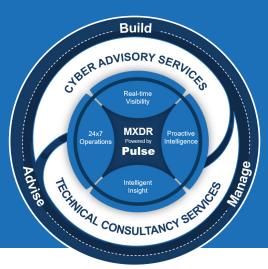

### **OUR SERVICES**

### **CYBER ADVISORY**

ITC's cyber advisory services provide you with access to expert cyber advisors who will guide your business in defining and maintaining industry-leading cyber security standards.

# TECHNICAL CONSULTANCY

ITC's technical consultancy services empower your business with access to cyber consultants and Microsoft experts who offer design, build and delivery best practices with expertise in the areas of security and cloud and identity.

### **MANAGED SERVICES**

ITC's MXDR solution, powered by Pulse, delivers unparalleled managed services that secure and safeguard your business' digital footprint with round-the-clock protection and monitoring.