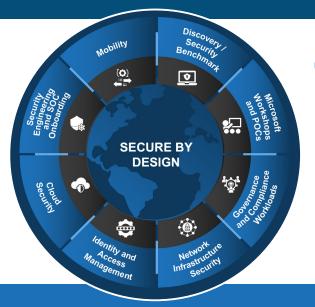

# TECHNICAL CONSULTANCY

ITC's technical consultancy services empower your business with access to cyber consultants and Microsoft experts who offer design, build and delivery best practices with expertise in the areas of security and cloud and identity.