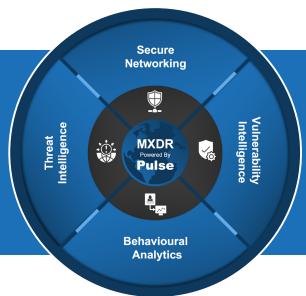

### **MANAGED SERVICES**

ITC's MXDR solution, powered by Pulse, delivers unparalleled managed services that secure and safeguard your business' digital footprint with round-the-clock protection and monitoring.