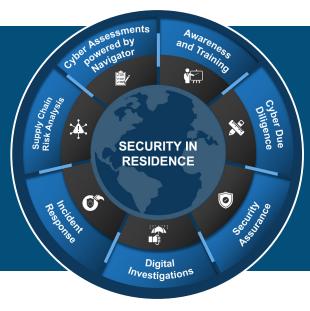

## OUR SERVICES WHAT WE DO

### **OUR SERVICES**

### **CYBER ADVISORY**

ITC's cyber advisory services provide you with access to expert cyber advisors who will guide your business in defining and maintaining industry-leading cyber security standards.

# TECHNICAL CONSULTANCY

ITC's technical consultancy services empower your business with access to cyber consultants and Microsoft experts who offer design, build and delivery best practices with expertise in the areas of security and cloud and identity.

### **MANAGED SERVICES**

ITC's MXDR solution, powered by Pulse, delivers unparalleled managed services that secure and safeguard your business' digital footprint with round-the-clock protection and monitoring.